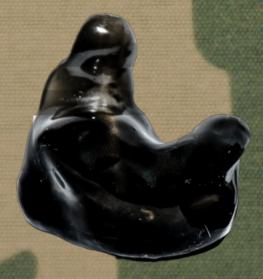

#### EXCLUSIVE-PRO BLACK

Discover sonic perfection with Exclusive Pro Black. Custom-designed with a professional driver, these headphones stand out for their exceptional sound. Their elegant black design with the brand logo reflects your style. Immerse yourself in a unique and powerful listening experience.

Black design only (brand logo), includes 120 cm cable, plastic case and cleaning kit.