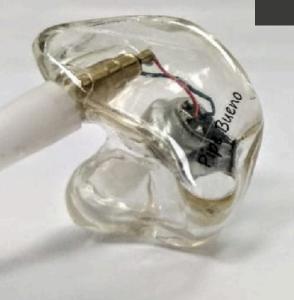

#### EXCLUSIVE-PRO BLACK

Discover sonic perfection with Exclusive Pro Black. Custom-designed with a professional driver, these headphones stand out for their exceptional sound. Their elegant black design with the brand logo reflects your style. Immerse yourself in a unique and powerful listening experience.

Black design only (brand logo), includes 120 cm cable, plastic case and cleaning kit.

#### Especificaciones

Un Driver / Una vía.

Insonorización 35 db +-

Frecuencias 40 hz - 18 kHz.

Sensibilidad 103 db.

Cable desmontable.

Impedancia 16 ohms.

18 meses de garantía.

\$ 160,00 USD