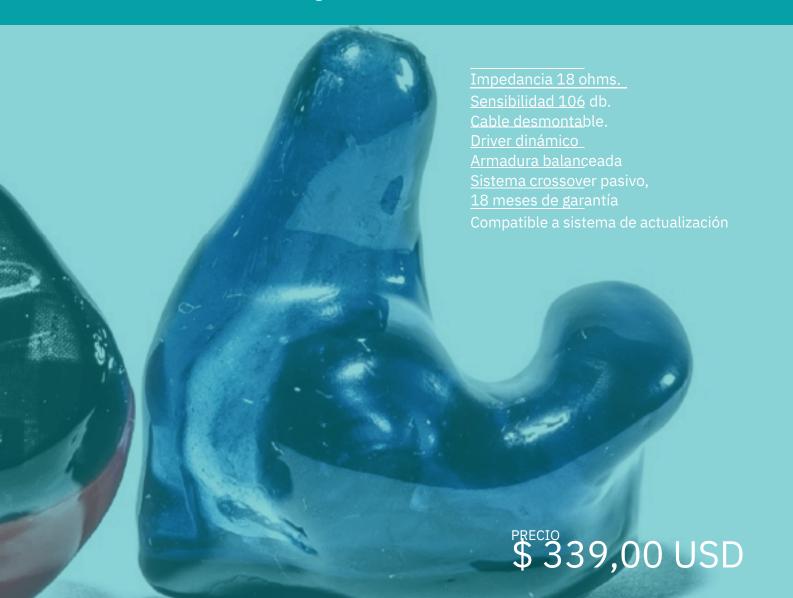

### PRO-ELITE

**Especificaciones** 

Discover audio excellence with Exclusive Elite. Featuring three custom-tuned drivers for professional sound, these in-ear headphones are custom-designed for you. Plus, their design is completely customizable, allowing you to reflect your unique style. Enjoy a defined and balanced sound that will make you vibrate with every note.

Tres drivers / Tres vías.

Insonorización 35 db +-

Frecuencias 20 hz - 20 kHz.

Impedancia 22 ohms.

Sensibilidad 110 db.

Cable desmontable.

Driver dinámico

Dos drivers de armadura balanceada

Sistema crossover pasivo

Sistema Hybrid

18 meses de garantía

\$449,00 USD

Compatible a sistema de actualización.

PRO MATRIX

Immerse yourself in the cutting edge of sound with Exclusive Matrix. Four custom drivers for high-end professional sound, tailored for you. Plus, its design is completely customizable, allowing you to reflect your unique style. Enjoy an exceptional listening experience and redefine your perception of sound.