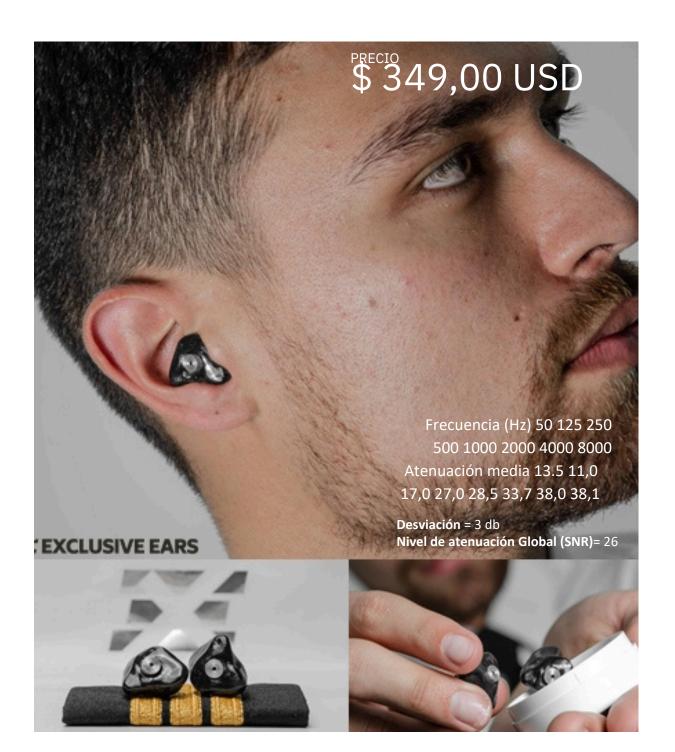

It has 240 hours of autonomy

The devices are programmed to achieve maximum protection for general-purpose shots. It has two programs or environments:

deviation = 3 dB Overall attenuation level (SNR) = 26

The housing is made of hypoallergenic otoplast acrylic, specially manufactured by the dreve company in Germany.

\$529,00 USD

Frecuencia (Hz) 50 125 250 500 1000 2000 4000 8000

Atenuación media 13.5 11,0 17,0 27,0 28,5 33,7 38,0 38,1