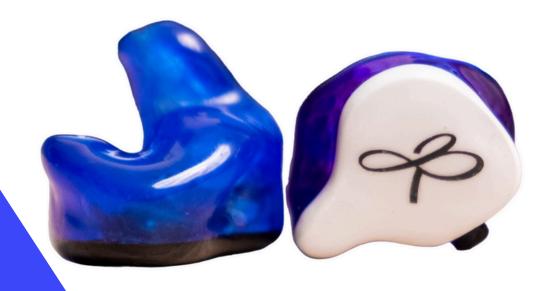

#### EXCLUSIVE-PRO BLACK

Discover sonic perfection with Exclusive Pro Black. Custom-designed with a professional driver, these headphones stand out for their exceptional sound. Their elegant black design with the brand logo reflects your style. Immerse yourself in a unique and powerful listening experience.

Black design only (brand logo), includes 120 cm cable, plastic case and cleaning kit.