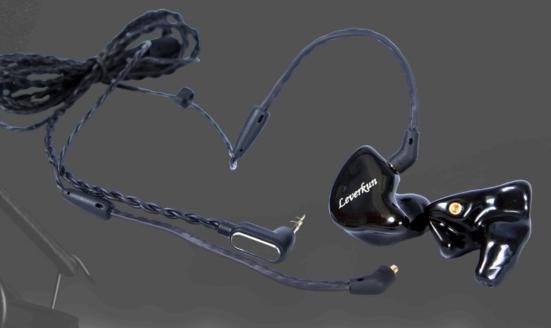

### EXCLUSIVE PRO 2

Immerse yourself in exceptional sound with Exclusive Pro 2. Equipped with two custom drivers for professional sound, these headphones are custom-designed for you. Plus, their design is completely customizable, allowing you to reflect your unique style. Enjoy an unparalleled listening experience with your own personal touch.

The PRO-2 is a versatile live or mixing kit that includes a hard case, cleaning kit, and choice of colors and design.