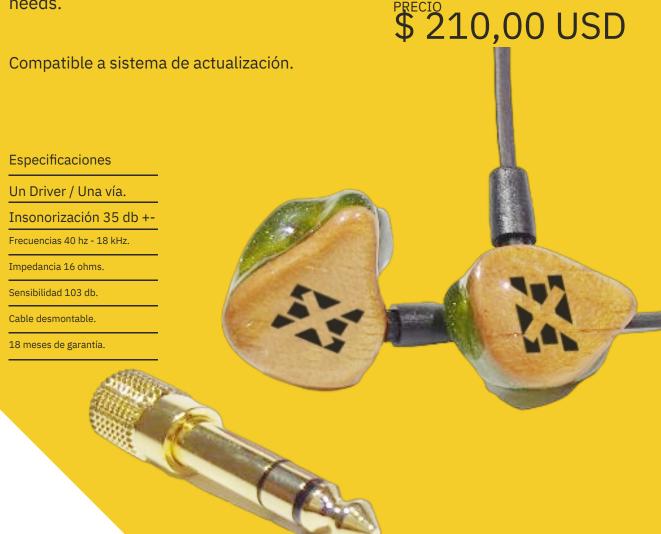

#### Especificaciones

Un Driver / Una vía.

Insonorización 35 db +-

Frecuencias 40 hz - 18 kHz.

Sensibilidad 103 db.

Cable desmontable.

Impedancia 16 ohms.

18 meses de garantía.

\$ 160,00 USD