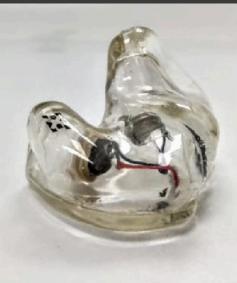

## PRO PLUSS

In ears Custom PRO-PLUSS diseñado para músicos que desean un sonido profesional.

Discover sonic excellence with Exclusive Pro Plus. Featuring a custom driver for professional sound, these headphones are tailor-made for you. Plus, their design is fully customizable, allowing you to reflect your style and preferences. Immerse yourself in a world of quality and listening comfort tailored to your needs.

### EXCLUSIVE PRO 2

Immerse yourself in exceptional sound with Exclusive Pro 2. Equipped with two custom drivers for professional sound, these headphones are custom-designed for you. Plus, their design is completely customizable, allowing you to reflect your unique style. Enjoy an unparalleled listening experience with your own personal touch.

The PRO-2 is a versatile live or mixing kit that includes a hard case, cleaning kit, and choice of colors and design.