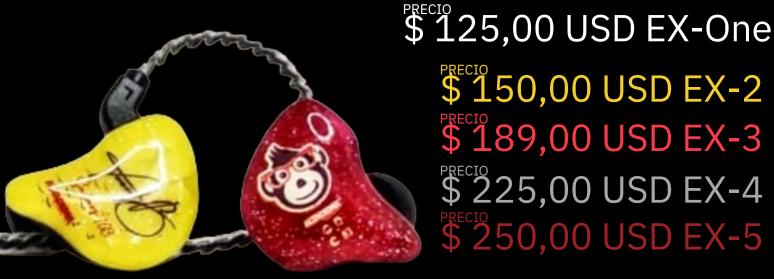

### CUSTOM IN-EARS CUSTOM IN-EARS

Standard In Ears that comes in sizes from S to L according to the definition of your ear canal

We have five references where you can place a design on the cover and customize as you wish, such as logos, signatures

## SERVICIO DE CUSTOMIZACIÓN

We offer the customization service to your standard in-ear

headphones of any reference

to acquire a high-quality product that provides comfort, soundproofing, convenience and protection.