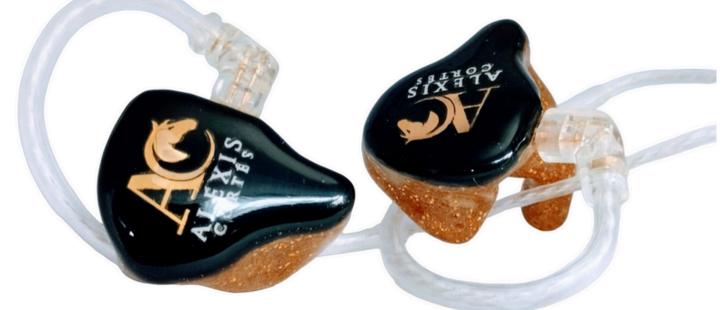

### JSIVE CUSTOM IN EARS

MAIA / ARTISTA EXCLUSIVE

Exclusive Ears is a Colombian brand developed by the company A&W Soluciones S.A.S, offering professional monitoring products for prevention and hearing care for musicians who are affected by the sound load generated in the different spaces in which they perform.

#### We are Professional Sound!

Discover a unique professional sound experience with Exclusive Ears custom-made headphones. Specifically designed to deliver exceptional sound, these custom headphones offer you professional audio quality in every detail. Immerse yourself in music like never before and enjoy a perfect, comfortable fit for an unparalleled listening experience. Elevate your passion for sound with Exclusive Ears®.