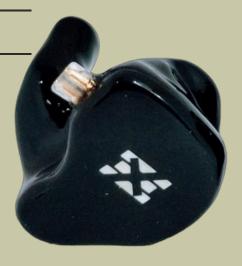

#### EXCLUSIVE-PRO BLACK

Discover sonic perfection with Exclusive Pro Black. Custom-designed with a professional driver, these headphones stand out for their exceptional sound. Their elegant black design with the brand logo reflects your style. Immerse yourself in a unique and powerful listening experience.

Black design only (brand logo), includes 120 cm cable, plastic case and cleaning kit.