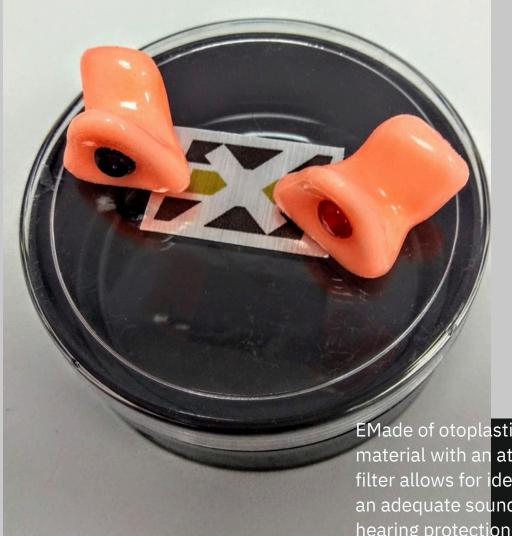

# ACOUSTIC FILTER

EMade of otoplastic vulcanized silicone material with an attenuation of 27 DB. The filter allows for ideal acoustic perception, with an adequate sound level that preserves hearing protection. This protector has the advantage of being highly resistant, comfortable and safe as it is made of high quality materials such as those offered by the German otoplastic supplies company Egger.

Colores piel, transparente, negro, naranja, amarillo, azul y verde.