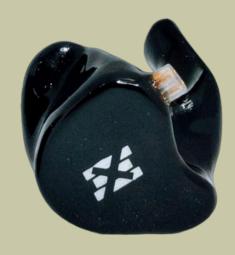

#### EXCLUSIVE-PRO BLACK

Discover sonic perfection with Exclusive Pro Black. Custom-designed with a professional driver, these headphones stand out for their exceptional sound. Their elegant black design with the brand logo reflects your style. Immerse yourself in a unique and powerful listening experience.

Black design only (brand logo), includes 120 cm cable, plastic case and cleaning kit.