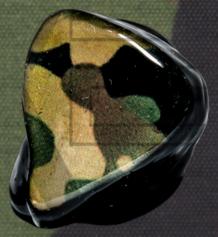

## PRO PLUSS

In ears Custom PRO-PLUSS diseñado para músicos que desean un sonido profesional.

Discover sonic excellence with Exclusive Pro Plus. Featuring a custom driver for professional sound, these headphones are tailor-made for you. Plus, their design is fully customizable, allowing you to reflect your style and preferences. Immerse yourself in a world of quality and listening comfort tailored to your needs.